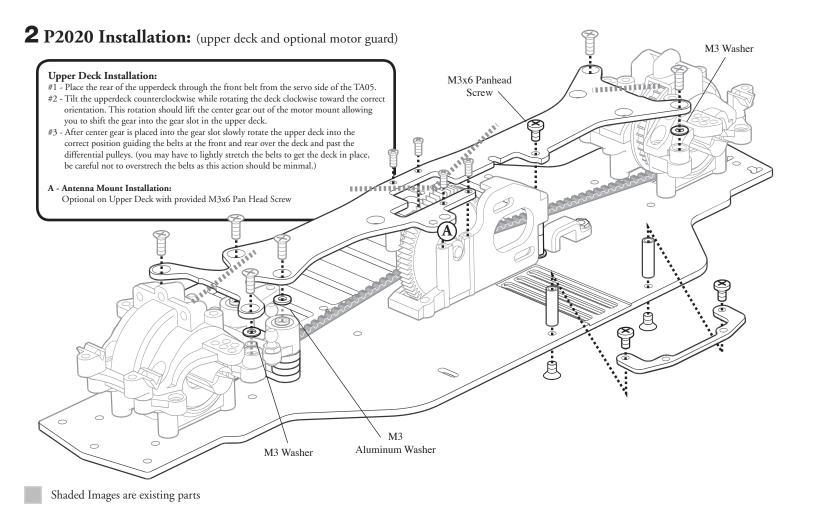

CB

Front

©2007

Existing Battery Pin Stud

Existing Plastic Spacer M3x9 5 Aluminum Washer M4.5x20

M3x6 \_\_\_ Flathead Screw

| P2020 Replacement Parts                            |                                                                                                                                                                                                                                                                                                                                                                                                                                                     |
|----------------------------------------------------|------------------------------------------------------------------------------------------------------------------------