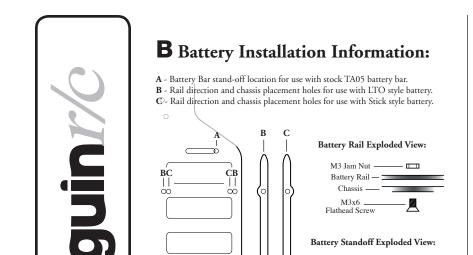

CB

Front

©2007

Existing Battery Pin Stud

Existing Plastic Spacer M3x9 5 Aluminum Washer M4.5x20

M3x6 \_\_\_ Flathead Screw

| P2020 Replacement Parts                            |                                                                                                                                                                                                                                                                                                                                                                                                                                                     |
|----------------------------------------------------|-----------------------------------------------------------------------------------------------------------------------------------------------------------------------------------------------------------------------------------------------------------------------------------------------------------------------------------------------------------------------------------------------------------------------------------------------------|
| P2020 Main Chassis                                 | \$85.99                                                                                                                                                                                                                                                                                                                                                                                                                                             |
| P2020/TA05 Upper Deck                              | \$43.99                                                                                                                                                                                                                                                                                                                                                                                                                                             |
| P2020 Steering Parts Kit                           | \$11.99                                                                                                                                                                                                                                                                                                                                                                                                                                             |
| P2020 Motor Mount Spacer Kit                       | \$10.99                                                                                                                                                                                                                                                                                                                                                                                                                                             |
| P2020 Graphite Motor Guard                         | \$11.99                                                                                                                                                                                                                                                                                                                                                                                                                                             |
| P2020 Standard Battery Mount Kit                   | \$12.99                                                                                                                                                                                                                                                                                                                                                                                                                                             |
|                                                    |                                                                                                                                                                                                                                                                                                                                                                                                                                                     |
| P2020 Optional Parts                               |                                                                                                                                                                                                                                                                                                                                                                                                                                                     |
| P2020/TA05 Steering Drag Link                      | \$6.99                                                                                                                                                                                                                                                                                                                                                                                                                                              |
| P2020/TA05 Front Shock Tower                       | \$16.99                                                                                                                                                                                                                                                                                                                                                                                                                                             |
| P2020/TA05 Rear Shock Tower                        | \$19.99                                                                                                                                                                                                                                                                                                                                                                                                                                             |
| P2020 Rear Toe Plate Kit (0°, 1°, 2°)              | \$ tbd                                                                                                                                                                                                                                                                                                                                                                                                                                              |
| P2020 Rear Toe Plate Kit (-0.5°, 0.5°, 1.5°)       | \$ tbd                                                                                                                                                                                                                                                                                                                                                                                                                                              |
| P2020/TA05 Front Bumper Brace                      | \$17.99                                                                                                                                                                                                                                                                                                                                                                                                                                             |
| P2020 Velcro™ Battery Mount Kit                    | \$12.99                                                                                                                                                                                                                                                                                                                                                                                                                                             |
| ** Not Currently Available                         |                                                                                                                                                                                                                                                                                                                                                                                                                                                     |
|                                                    |                                                                                                                                                                                                                                                                                                                                                                                                                                                     |
|                                                    |                                                                                                                                                                                                                                                                                                                                                                                                                                                     |
| nformation regarding Penguin r/c products or ac    | lditional                                                                                                                                                                                                                                                                                                                                                                                                                                           |
| egarding the tuning of R/C vehicles please feel fr | ee to visit                                                                                                                                                                                                                                                                                                                                                                                                                                         |
| our web site at http://www.penguinrc.com or        |                                                                                                                                                                                                                                                                                                                                                                                                                                                     |
|                                                    | P2020 Main Chassis P2020/TA05 Upper Deck P2020 Steering Parts Kit P2020 Motor Mount Spacer Kit P2020 Graphite Motor Guard P2020 Standard Battery Mount Kit  P2020 Optional Parts P2020/TA05 Steering Drag Link P2020/TA05 Front Shock Tower P2020/TA05 Rear Shock Tower P2020 Rear Toe Plate Kit (0°, 1°, 2°) P2020 Rear Toe Plate Kit (-0.5°, 0.5°, 1.5°) P2020/TA05 Front Bumper Brace P2020 Velcro™ Battery Mount Kit ** Not Currently Available |