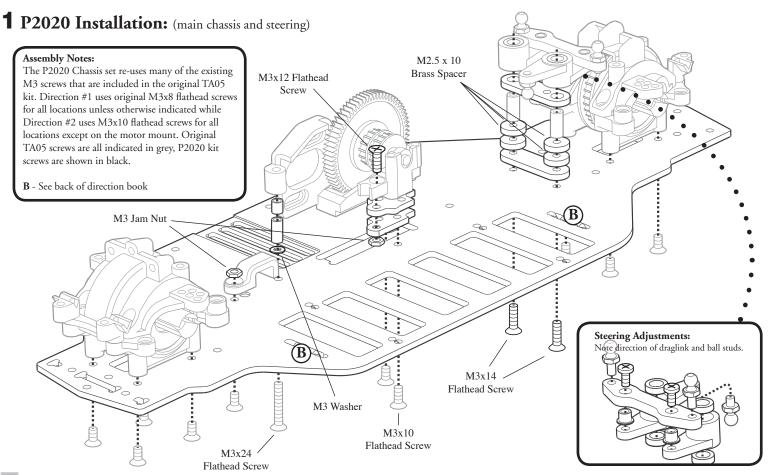

CB

Front

©2007

Existing Battery Pin Stud

Existing Plastic Spacer M3x9 5 Aluminum Washer M4.5x20

M3x6 \_\_\_ Flathead Screw

| P2020 Replacement Parts                            |                                                                                                                                                                                                                                                                                                                                                                                                                                                     |
|----------------------------------------------------|----------------------------------------------------------------------------------------------------------------------