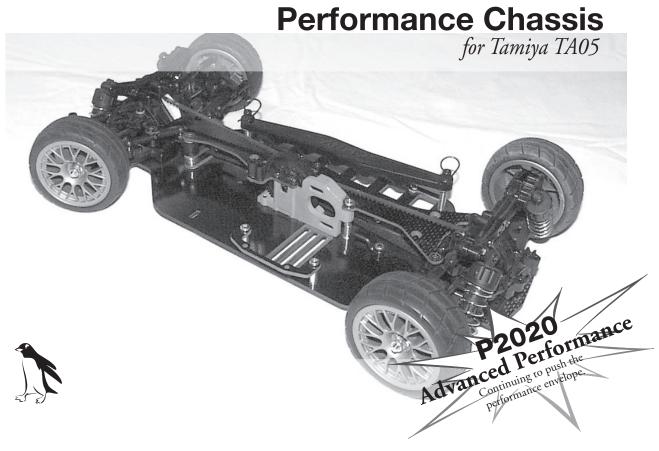

CB

Front

©2007

Existing Battery Pin Stud

Existing Plastic Spacer M3x9 5 Aluminum Washer M4.5x20

M3x6 \_\_\_ Flathead Screw

| P2020 Replacement Parts                            |                                                                                                                                                                                                                                                                                                                                                                                                                                                     |
|----------------------------------------------------|--------------------------------------------------------------------------------------------------------------------